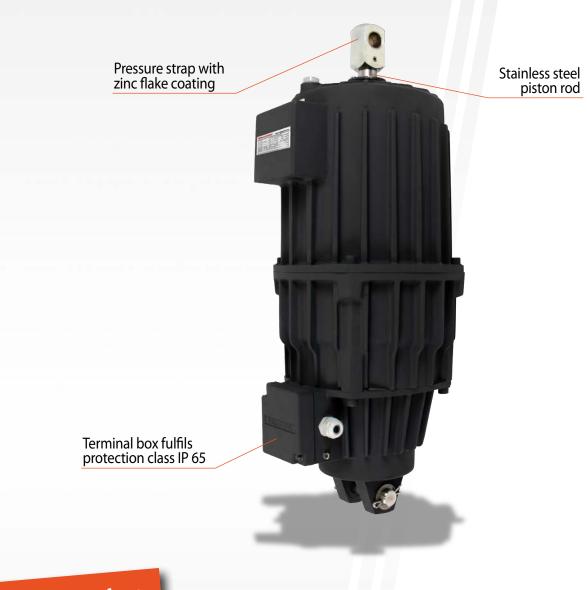

## Thrusters with impeller pump

Maximum lifting force up to 4,5 kN

#### Your benefit

- >> Proven design with an impeller pump for pressure generation
- >> Fully analogue design no separate control card required
- >> Simple, robust and easy to maintain design
- >> SKF high performance bearings
- >> Optional low or high temperature design from -40° C / -40° F up to 100° C / 212° F