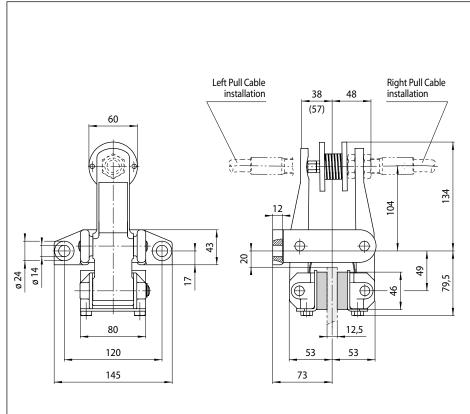

# spring activated – manually released by Pull Cable

| Features                                                | Code   |  |
|---------------------------------------------------------|--------|--|
| Brake Caliper                                           | D      |  |
| Mounting to the machine parallel to the brake disc      | V      |  |
| Frame size 020                                          | 020    |  |
| Spring activated                                        | F      |  |
| Manually released                                       | K      |  |
| Manual adjustment to accommodate friction block wear    | М      |  |
| Pressure spring 510                                     | 510    |  |
| Pull Cable installation mounted right or left available | R<br>L |  |
| Thickness of brake disc 12,5 mm                         | 12     |  |

### **Example for ordering**

Brake Caliper DV 020 FKM, pressure spring 510, Pull Cable installation mounted right, thickness of brake disc 12,5 mm:

DV 020 FKM - 510 R - 12

#### **Technical Data**

|                        | Brake Caliper DV 020 FKM<br>with<br>pressure spring<br>510 |
|------------------------|------------------------------------------------------------|
| Brake disc<br>diameter | Braking<br>torque                                          |
| mm                     | Nm                                                         |
| 200                    | 160                                                        |
| 250                    | 210                                                        |
| 300                    | 270                                                        |
| 355                    | 330                                                        |
| 430                    | 410                                                        |
| 520                    | 510                                                        |
| Clamping force         | 2750 N                                                     |
| Weight                 | 4,4 kg                                                     |