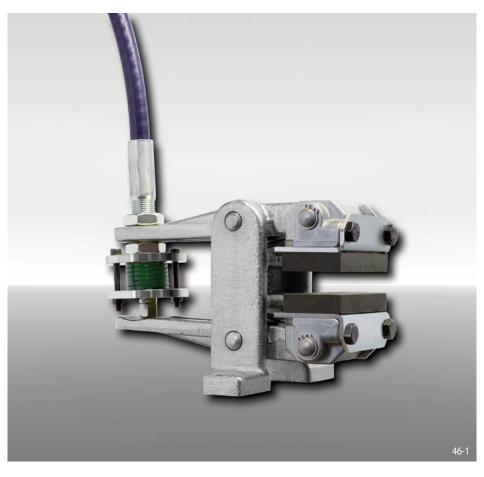

## **Brake Caliper DV 020 FKM**

# spring activated – manually released by Pull Cable

| Features                                                | Code   |  |
|---------------------------------------------------------|--------|--|
| Brake Caliper                                           | D      |  |
| Mounting to the machine parallel to the brake disc      | V      |  |
| Frame size 020                                          | 020    |  |
| Spring activated                                        | F      |  |
| Manually released                                       | K      |  |
| Manual adjustment to accommodate friction block wear    | М      |  |
| Pressure spring 510                                     | 510    |  |
| Pull Cable installation mounted right or left available | R<br>L |  |
| Thickness of brake disc 12,5 mm                         | 12     |  |

#### **Accessories**

46-2

The Brake Caliper can be delivered fully assembled with RCS® Pull Cable and Hand Brake Lever. Please indicate the required cable length.

For further information regarding RCS® Pull Cable and Hand Brake Lever see page 197.